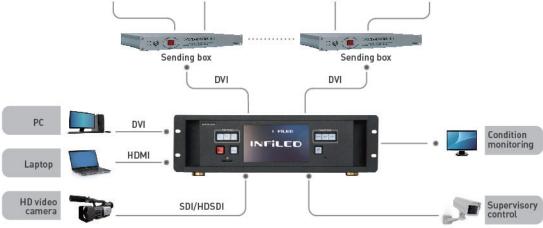

re of S panels. As well, each module is integrated with memory chips to ensure best uniformity via forever calibration function.



SMART 02

Front service optional for easier indoor screen wall application

 Accurate positioning pin and vertical "Rolling Fast Lock" make screen building easy and flat

Separate and exchangeable power/control module; without tools

 Each module is integrated with memory chips to ensure best uniformity via forever calibration function





Power saving concept with low temperature design

**Cold Display** 



Seamless-precision die-cast aluminum frame



# STACKING AND HANGING SYSTEM OPTIONAL





User friendly system design, total solution package for stacking and hanging applications





Hanging System

# **11 L** HD SCREEN SYSTEM SOLUTION

# HD Screen





### CERTIFICATIONS

## FC RoHS ( E (4)