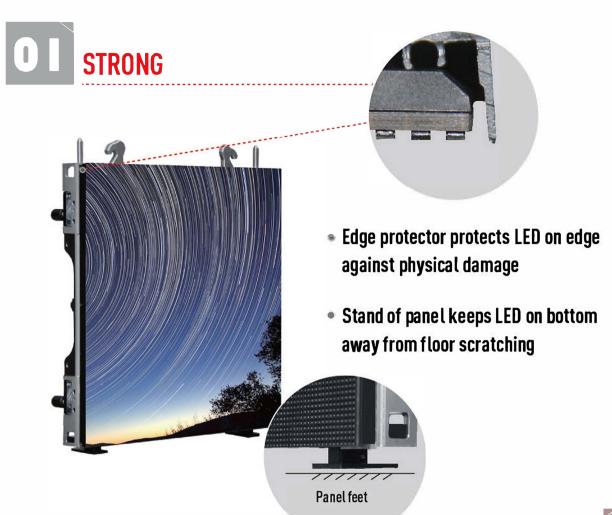

SMART 02

Front service optional for easier indoor screen wall application

 Accurate positioning pin and vertical "Rolling Fast Lock" make screen building easy and flat

Separate and exchangeable power/control module; without tools