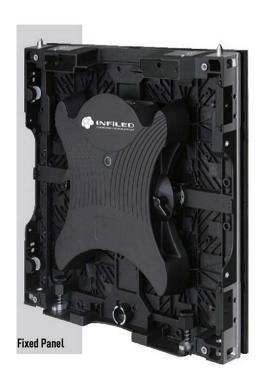

The panels are entirely modular with die-cast aluminum frame, and the PCM is convection cooled with efficient low heat radiation.

Black SMD LED is for high contrast and high grey level, and the high refresh rate even at low brightness offers accurate yet vivid rendering that makes S series the stand-out next generation LED display of the future.

 Each module is integrated with memory chips to ensure best uniformity via forever calibration function

Power saving concept with low temperature design

**Cold Display** 

Seamless-precision die-cast aluminum frame