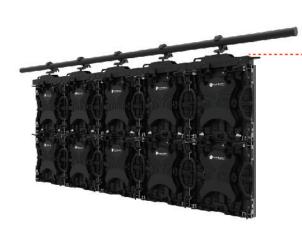

# STACKING AND HANGING SYSTEM OPTIONAL

User friendly system design, total solution package for stacking and hanging applications

Hanging System