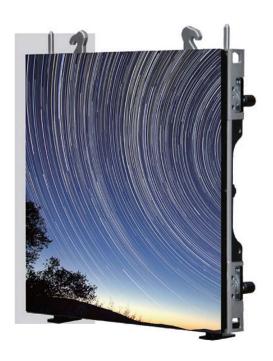

# STACKING AND HANGING SYSTEM OPTIONAL

User friendly system design, total solution package for stacking and hanging applications

Hanging System