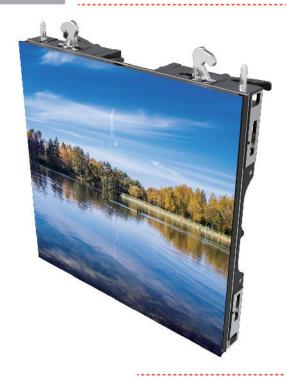

The panels are entirely modular with die-cast aluminum frame, and the PCM is convection cooled with efficient low heat radiation.

Black SMD LED is for high contrast and high grey level, and the high refresh rate even at low brightness offers accurate yet vivid rendering that makes S series the stand-out next generation LED display of the future.