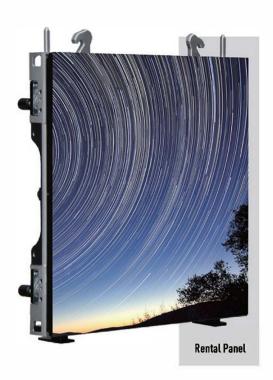

# STACKING AND HANGING SYSTEM OPTIONAL

User friendly system design, total solution package for stacking and hanging applications

Hanging System