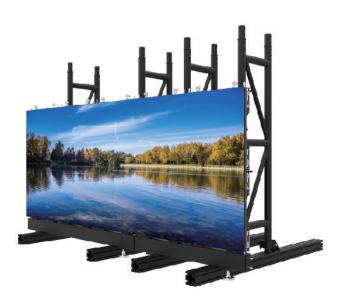

# STACKING AND HANGING SYSTEM OPTIONAL

User friendly system design, total solution package for stacking and hanging applications

Hanging System