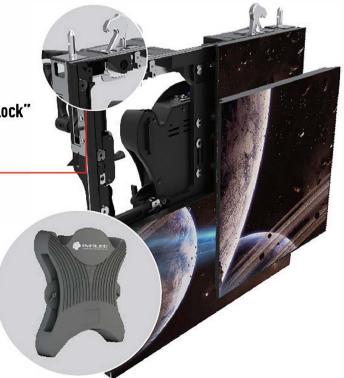

SMART 02

Front service optional for easier indoor screen wall application

 Accurate positioning pin and vertical "Rolling Fast Lock" make screen building easy and flat

Separate and exchangeable power/control module; without tools