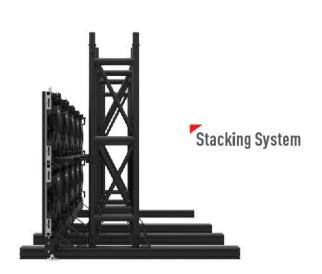

# STACKING AND HANGING SYSTEM OPTIONAL

User friendly system design, total solution package for stacking and hanging applications

Hanging System