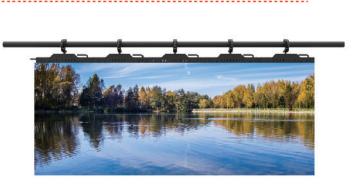

# STACKING AND HANGING SYSTEM OPTIONAL

User friendly system design, total solution package for stacking and hanging applications

Hanging System