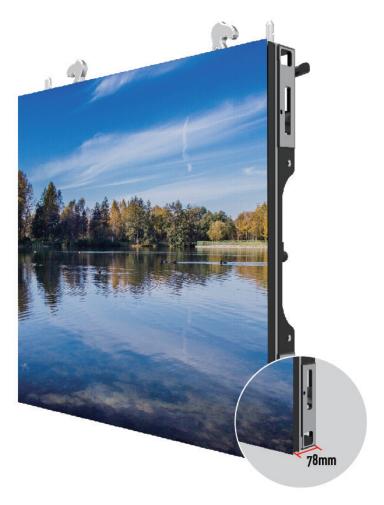

### IL-RSS-IRS1.8

1.81mm 302,311pixels/m<sup>2</sup> 3 IN 1 SMD 128×128pixels 232.8×232.8mm(9.17×9.17in)

256×256pixels 465.6×465.6×78mm (18.33×18.33×3.07in)

8.7kg(19.18lb) 800~1,000nits 180w/panel

60w/panel 120°/120°